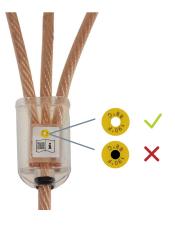

Horstmann's high-quality earthing and short-circuiting devices have been complemented by two additional aspects in the series:

- 1. In each junction element of an earthing and short-circuiting device, there is a temperature sensing point which irreversibly changes color at high short-circuit currents.
- 2. A QR code in the junction element allows the digital version of the user manual to be accessed at any time via smartphone.

## Your advantages at a glance:

- ► Integrated temperature sensing point signals unacceptable temperature exceedance Enhanced user safety and optional aid for the mandatory visual inspection
- QR code in the junction element Quick and easy access to the digital user manual
- ▶ Designs based on cable length, short-circuit current values, various phase and earthing fixed points and number of phases Customised designs upon request